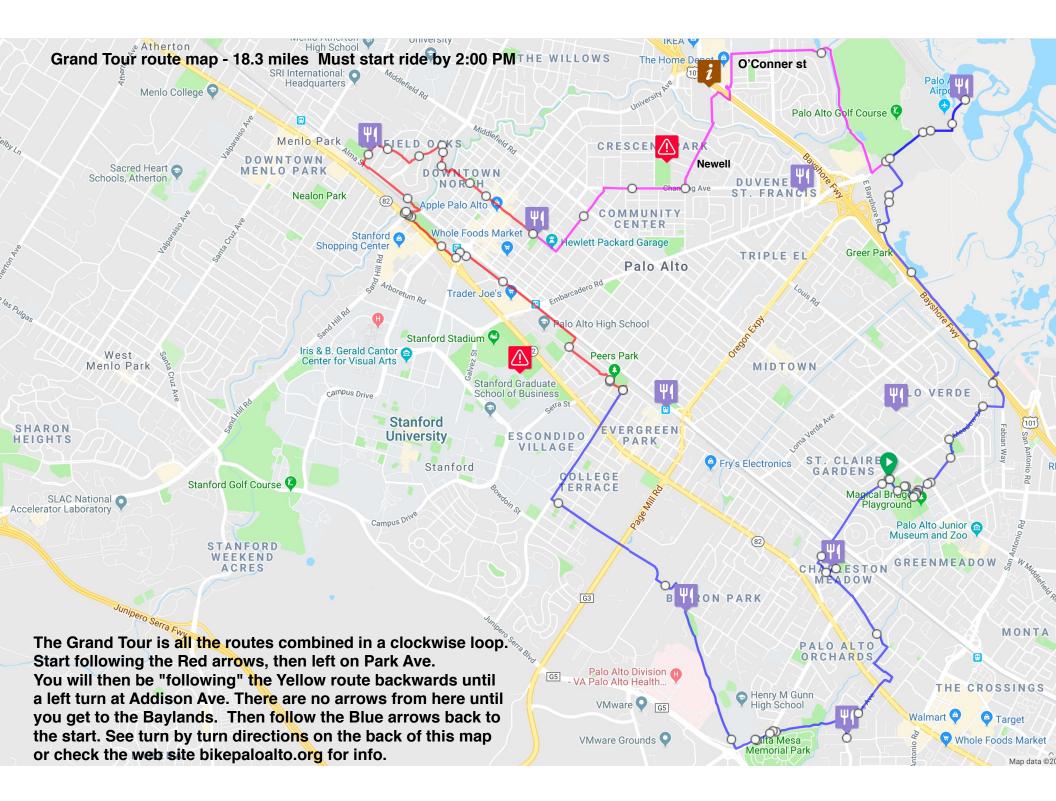

## Grand Tour directions, Los Altos, Menlo Park, Baylands and back

L = Left, R = Right, C = Continue, BR = Bear right, U = U turn, S = Straight, X = Cross, D = Destination, W = Walk Total LR Description miles miles Comments L East Meadow 0.7 0.7 follow the Red Arrows Wilkie Way 0.10 0.80 L 0.90 Don't miss this one Barclay Ct 0.10 1 D Robles Park, Treat Stop 0.10 1.00 Take path at end of cul-de-sac to park L Wilkie Way 0.20 1.20 X Charleston Rd. C on Wilkie way 0.30 1.50 BL Bike path/bridge at end of Wilkie Way 0.10 1.60 1.70 R Monroe Dr. 0.10 L on bike path to Cesano Ct. 0.30 2.00 Path is before new housing! X El Camino to Los Altos Ave. 0.50 2.50 Cross at light D Sweet Shop: Treat Stop 2.50 Sweet Shop Stop Free treat, bathrooms 0.00 U Los Altos Ave. 2.60 Look for "Bike path to Palo Alto" sign 0.10 L on bike path to Arastradero 0.50 3.10 Terman School and park L Arastradero Rd. (stay on side walk) 0.10 3.20 Cross at light at Gunn High School C On Arastradero to Miranda 0.10 3.30 R Miranda Ave. 0.10 3.40 Right on Arastradero for short cut back R Bike path to Barron Park & Bol Park 4.25 Look for donkeys on left just before Bol Park 0.85 D Bol Park on right: Treat Stop 4.25 Bol Park Stop at bike rack 0.15 С Bike path to Hanover 4.40 Cross Matadero L on bike path to Hanover St 0.20 4.60 R Hanover St 0.35 4.95 Bike lane or wide sidewalk option X Page Mill Rd. 5.45 Use stencil (or ped button) to trip signal 0.50 R Stanford Ave. 0.85 6.30 Bathrooms in Peers on far side L Park Ave at new traffic circle 0.26 6.56 Yield to traffic on your left 6.57 You are now "following" Yellow arrows backwards R Castilleja Ave. 0.01 BL Castilleja Ave. 0.3 6.87 These will be hard to see R Bike path by Paly and train tracks 7.87 Stay left at Homer tunnel 1 7.97 follow Unv. Circle past MacArthur park R University circle 0.1 Bike path through El Camino Park R 0.3 8.27 Bathrooms in park R Palo Alto Ave. -> on path way 0.1 8.37 Cross at lights and take path on far side L Bike path to Alma in Menlo Park 0.3 8.67 bike path over creek to Menlo Park R Laurel St. past Burgess Park 0.1 8.77 Cross creak to Menlo Park D Burgess Park stop, blender bike 0.05 8.82 Look for stop on your left in Park R Laurel St. 0.2 9.02 Willow Rd 9.22 L 0.2 R Willow Place to bike path 0.1 9.32 bike path over creek to Palo Alto L Palo Alto Ave. 0.1 9.42 L Poe St. 0.01 9.33 0.7 10.03 R Waverley St D Heritage Park rest stop 0.2 10.23 Stop and trick out your bike L Addison Ave 0.5 10.73 There are no arrows now until Embarcadero R Channing Ave 0.5 11.23 I Newell 0.4 11.63 over San Francisquito creek I I Woodland then immediate R on Newel 0.01 11.64 Quick L and then R to stay on Newell R on to bike overpass of 101 0.2 11.84 New bike path on right, over 101 Clark Ave С 0.2 12.04 Continue straight, cross at stop sign 0.3 12.34 R O'Conner St C Bike path over two bridges 0.1 12.44 At end of O'Conner take Bike path to bridges R Bike path after bridge (golf course) 0.5 12.94 0.2 13.14 Ride through Athletic Center parking lot L Off of bike path through athletic center 0.55 13.69 Now you are following the Blue arrows L Embarcadero Rd L Embarcadero Rd to Bay Lands 0.2 13.89 A right turn would take you to Bixbee Park D Eco Center, Treat Stop 13.89 Eco Center, blender bike smoothies L Embarcadero Rd 0.2 14.09 back the way you came R Embarcadero Rd at stop sign 0.55 14.64 L Faber Pl 0.2 14.84 0.1 14.94 С onto bike path 0.1 15.04 S at bike path T C on bike path along E Bayshore 1.3 16.34 Tracking solar panels part of Palo Alto's green electricity L on bike path to 101 under crossing 0.01 16.35 Left after bridge, U in 50 feet, under 101 L Under 101 immediately after bridge 0.1 16.45 look for signs here. Note: bike path is closed 0.1 16.55 October 15 to April 15 C W Bayshore southwards E Meadow Dr. 16.65 R 0.1 0.3 16.95 I E Meadow Dr. L Ramos Park Treat Stop 0.1 17.05 Ride through park S Mayview Ave 0.3 17.35 exit back of park X Middlefield Rd. to Mitchell Park Lib 0.1 17.45 R Continue through the park to East Meadow I 0.3 17.75 Fair Meadow school, JLS 0.7 18.45 L East Meadow